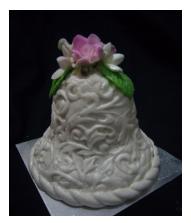

**Guest Invitation – 100 % out of Sugar Paste** 

The Cake Piece - A Decorated Bell

The head dress worn by Mrs. Clement and the lapel flower worn by Mr. Clement were also made out of sugar paste.

Church aisle decorations consisted of bells, flowers and dimly lit lamps which created a magical atmosphere when the couple was walking down the aisle followed by the guests. All the flowers, leaves, and other decorations (except the metal stand and lamps) were created out of sugar paste.