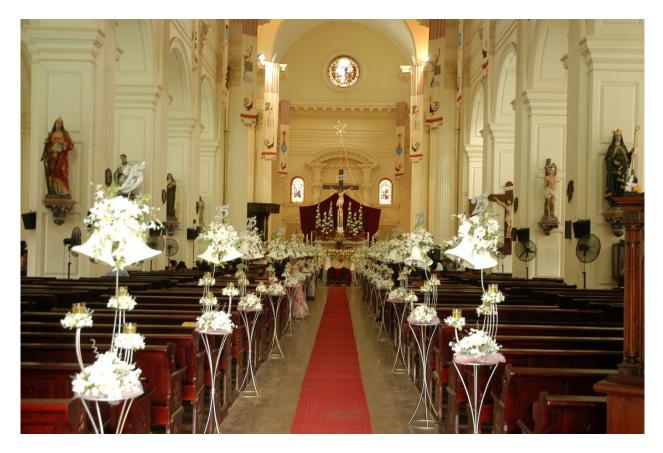

Church Aisle Décor in St' Lucia's Cathedral, Colombo, Sri Lanka

**Church Decorations** 

Head table floral arrangement was also made out of sugar flowers and leaves

**Hotel Decorations** 

The cake structure towering above 12 feet encompassed 7 tiers decorated with bells of different sizes. More than 5000 sugar flowers and leaves were utilized to decorate the cake along with approximately 300 bells. Pieces of cake served to the guests were also bell shaped to be consistent with the overall theme.