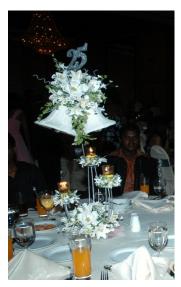

Church Aisle Décor in St' Lucia's Cathedral, Colombo, Sri Lanka

**Church Decorations** 

Head table floral arrangement was also made out of sugar flowers and leaves

**Hotel Decorations** 

The cake structure towering above 12 feet encompassed 7 tiers decorated with bells of different sizes. More than 5000 sugar flowers and leaves were utilized to decorate the cake along with approximately 300 bells. Pieces of cake served to the guests were also bell shaped to be consistent with the overall theme.