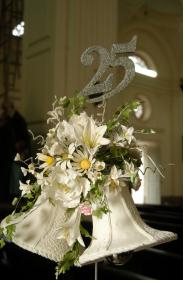

Church Aisle Décor in St' Lucia's Cathedral, Colombo, Sri Lanka

**Church Decorations** 

Head table floral arrangement was also made out of sugar flowers and leaves

**Hotel Decorations** 

The cake structure towering above 12 feet encompassed 7 tiers decorated with bells of different sizes. More than 5000 sugar flowers and leaves were utilized to decorate the cake along with approximately 300 bells. Pieces of cake served to the guests were also bell shaped to be consistent with the overall theme.