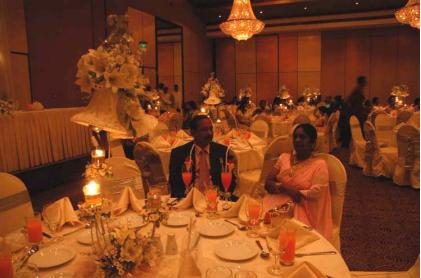

Church Aisle Décor in St' Lucia's Cathedral, Colombo, Sri Lanka

**Church Decorations** 

Head table floral arrangement was also made out of sugar flowers and leaves

**Hotel Decorations** 

The cake structure towering above 12 feet encompassed 7 tiers decorated with bells of different sizes. More than 5000 sugar flowers and leaves were utilized to decorate the cake along with approximately 300 bells. Pieces of cake served to the guests were also bell shaped to be consistent with the overall theme.