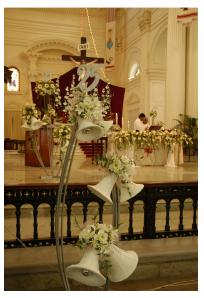

## A Rare & Unique Display of Sugar Artistry

World renowned sugar craft designer, R.L.Clement, celebrated his 25th wedding anniversary recently in Sri Lanka. Proving his passion for sugar craft and his unparalleled ability in crafting extrinsic designs, all decorations for the occasion were created out of sugar paste, which included guest invitations, church décor, hotel décor, table top décor and even the head dress for his wife. Every single decoration was made to resemble the celebration theme 'Bells', where a wide array of striking shapes of bells crafted out of sugar paste accompanied the arena.

**Guest Invitation – 100 % out of Sugar Paste** 

The Cake Piece - A Decorated Bell

The head dress worn by Mrs. Clement and the lapel flower worn by Mr. Clement were also made out of sugar paste.

Church aisle decorations consisted of bells, flowers and dimly lit lamps which created a magical atmosphere when the couple was walking down the aisle followed by the guests. All the flowers, leaves, and other decorations (except the metal stand and lamps) were created out of sugar paste.

Church Aisle Décor in St' Lucia's Cathedral, Colombo, Sri Lanka

**Church Decorations** 

Head table floral arrangement was also made out of sugar flowers and leaves

**Hotel Decorations** 

The cake structure towering above 12 feet encompassed 7 tiers decorated with bells of different sizes. More than 5000 sugar flowers and leaves were utilized to decorate the cake along with approximately 300 bells. Pieces of cake served to the guests were also bell shaped to be consistent with the overall theme.