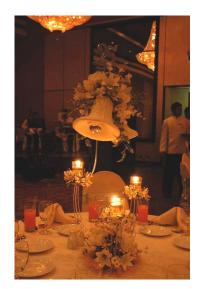

Church Aisle Décor in St' Lucia's Cathedral, Colombo, Sri Lanka

**Church Decorations** 

Head table floral arrangement was also made out of sugar flowers and leaves

**Hotel Decorations** 

The cake structure towering above 12 feet encompassed 7 tiers decorated with bells of different sizes. More than 5000 sugar flowers and leaves were utilized to decorate the cake along with approximately 300 bells. Pieces of cake served to the guests were also bell shaped to be consistent with the overall theme.