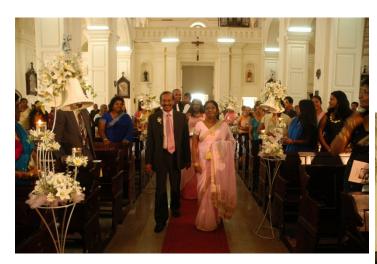

**Guest Invitation – 100 % out of Sugar Paste** 

The Cake Piece - A Decorated Bell

The head dress worn by Mrs. Clement and the lapel flower worn by Mr. Clement were also made out of sugar paste.

Church aisle decorations consisted of bells, flowers and dimly lit lamps which created a magical atmosphere when the couple was walking down the aisle followed by the guests. All the flowers, leaves, and other decorations (except the metal stand and lamps) were created out of sugar paste.

Church Aisle Décor in St' Lucia's Cathedral, Colombo, Sri Lanka

**Church Decorations** 

Head table floral arrangement was also made out of sugar flowers and leaves

**Hotel Decorations** 

The cake structure towering above 12 feet encompassed 7 tiers decorated with bells of different sizes. More than 5000 sugar flowers and leaves were utilized to decorate the cake along with approximately 300 bells. Pieces of cake served to the guests were also bell shaped to be consistent with the overall theme.