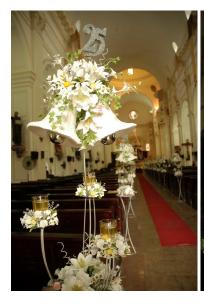

Church Aisle Décor in St' Lucia's Cathedral, Colombo, Sri Lanka

**Church Decorations** 

Head table floral arrangement was also made out of sugar flowers and leaves

**Hotel Decorations** 

The cake structure towering above 12 feet encompassed 7 tiers decorated with bells of different sizes. More than 5000 sugar flowers and leaves were utilized to decorate the cake along with approximately 300 bells. Pieces of cake served to the guests were also bell shaped to be consistent with the overall theme.