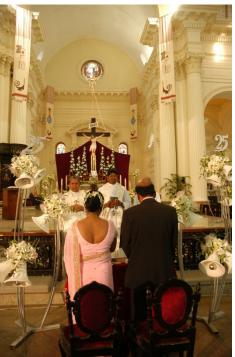

**Guest Invitation – 100 % out of Sugar Paste** 

The Cake Piece - A Decorated Bell

The head dress worn by Mrs. Clement and the lapel flower worn by Mr. Clement were also made out of sugar paste.

Church aisle decorations consisted of bells, flowers and dimly lit lamps which created a magical atmosphere when the couple was walking down the aisle followed by the guests. All the flowers, leaves, and other decorations (except the metal stand and lamps) were created out of sugar paste.

Church Aisle Décor in St' Lucia's Cathedral, Colombo, Sri Lanka

**Church Decorations** 

Head table floral arrangement was also made out of sugar flowers and leaves

**Hotel Decorations** 

The cake structure towering above 12 feet encompassed 7 tiers decorated with bells of different sizes. More than 5000 sugar flowers and leaves were utilized to decorate the cake along with approximately 300 bells. Pieces of cake served to the guests were also bell shaped to be consistent with the overall theme.