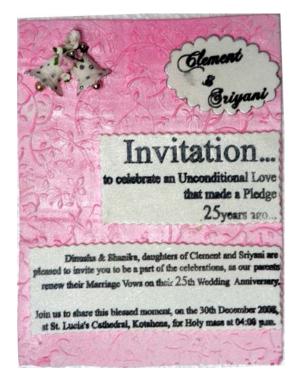

**Guest Invitation – 100 % out of Sugar Paste** 

The Cake Piece - A Decorated Bell

The head dress worn by Mrs. Clement and the lapel flower worn by Mr. Clement were also made out of sugar paste.

Church aisle decorations consisted of bells, flowers and dimly lit lamps which created a magical atmosphere when the couple was walking down the aisle followed by the guests. All the flowers, leaves, and other decorations (except the metal stand and lamps) were created out of sugar paste.