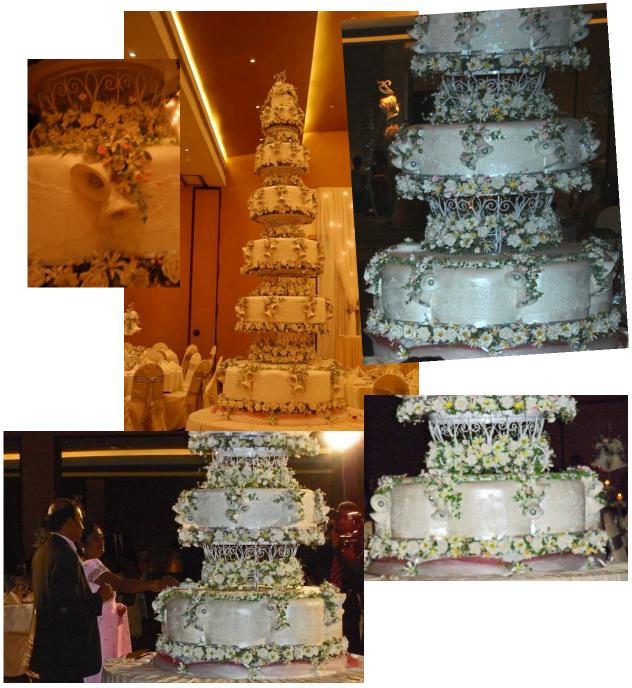

Church Aisle Décor in St' Lucia's Cathedral, Colombo, Sri Lanka

**Church Decorations** 

Head table floral arrangement was also made out of sugar flowers and leaves

**Hotel Decorations** 

The cake structure towering above 12 feet encompassed 7 tiers decorated with bells of different sizes. More than 5000 sugar flowers and leaves were utilized to decorate the cake along with approximately 300 bells. Pieces of cake served to the guests were also bell shaped to be consistent with the overall theme.

The 12 Feet Tall Anniversary Cake