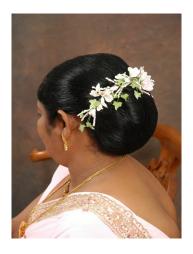

**Guest Invitation – 100 % out of Sugar Paste** 

The Cake Piece - A Decorated Bell

The head dress worn by Mrs. Clement and the lapel flower worn by Mr. Clement were also made out of sugar paste.

Church aisle decorations consisted of bells, flowers and dimly lit lamps which created a magical atmosphere when the couple was walking down the aisle followed by the guests. All the flowers, leaves, and other decorations (except the metal stand and lamps) were created out of sugar paste.