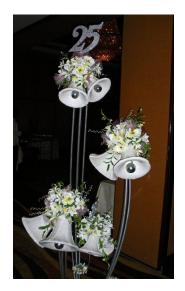

## A Rare & Unique Display of Sugar Artistry

World renowned sugar craft designer, R.L.Clement, celebrated his 25th wedding anniversary recently in Sri Lanka. Proving his passion for sugar craft and his unparalleled ability in crafting extrinsic designs, all decorations for the occasion were created out of sugar paste, which included guest invitations, church décor, hotel décor, table top décor and even the head dress for his wife. Every single decoration was made to resemble the celebration theme 'Bells', where a wide array of striking shapes of bells crafted out of sugar paste accompanied the arena.

Church Aisle Décor in St' Lucia's Cathedral, Colombo, Sri Lanka

**Church Decorations** 

Head table floral arrangement was also made out of sugar flowers and leaves

**Hotel Decorations** 

The cake structure towering above 12 feet encompassed 7 tiers decorated with bells of different sizes. More than 5000 sugar flowers and leaves were utilized to decorate the cake along with approximately 300 bells. Pieces of cake served to the guests were also bell shaped to be consistent with the overall theme.